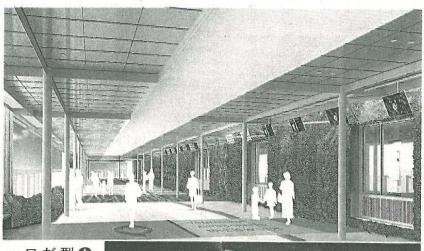

Greenery Oasis at Shin Yamaguchi Station

Vertical garden on the walls along the walkway would be completed in 2017

朝日

右奥が既存の新幹線駅舎。そこから自由通

に延長約120㍍の壁面緑化を施して「自然と緑にふれあえる街」をめざす。

新幹線改札とJR在来線の改札や駅前広場をつなぐ自由通路を新設し、

2017年にオープンする新しい新山口駅の概要を、

山口市が12日、

緑の前にモニター画

記者会見で「単なる通路で 壁面緑化は全国的に珍し ると、駅施設への大規模な 渡辺純忠市長は12日の

地上部分にイベントスペ 通路から続く2階部分と 在の約2倍に広げ、 在来線側の駅前広場は現

民向けワークショップを いった意見も反映させる予 れたカフェや屋根の設置と スや観光案内所などを そこで寄せら 下関市でも 云場の関門海 0

6回開

And they are going to install the vertical garden designed by Patrick Blanc on the wall of walkway as a symbol of "Green City people get close to the nature"

●自由通路の壁面緑化のイメージ●新しい駅の模

負担金は約4億3千万円。

を国の社会資本整備総合交